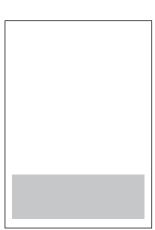

# **Advertising dimensions**

1/1 page 210 x 297 mm

1/1 page 170 x 259 mm

1/2 page 210 x 147 mm

1/2 page 170 x 128 mm

1/4 page 83 x 128 mm

1/4 page 170 x 62 mm

1/8 page 83 x 62 mm

1/8 page 170 x 29 mm