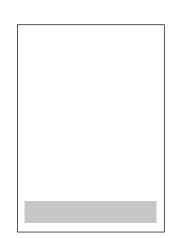

# **Advertising dimensions**

1/1 page 210 x 297 mm

1/1 page 170 x 259 mm

1/2 page 210 x 147 mm

1/2 page 170 x 128 mm

1/4 page 83 x 128 mm

1/4 page 170 x 62 mm

1/8 page 83 x 62 mm

1/8 page 170 x 29 mm

1/16 page 40 x 62 mm