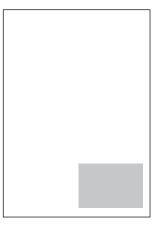

# **Advertising dimensions**

1/1 page 210 x 297 mm

1/1 page 170 x 259 mm

1/2 page 210 x 147 mm

1/2 page 170 x 128 mm

1/4 page 83 x 128 mm

1/4 page 170 x 62 mm

1/8 page 83 x 62 mm