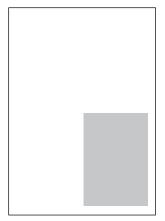

# **Advertising dimensions**

1/1 page 210 x 297 mm

1/1 page 170 x 259 mm

1/2 page 210 x 147 mm

1/2 page 170 x 128 mm

1/4 page 83 x 128 mm

1/4 page 170 x 62 mm

1/8 page 83 x 62 mm